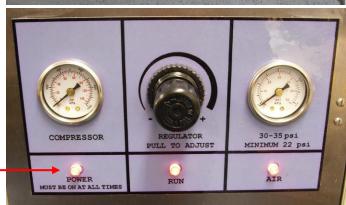

## What you need to do is re-set your BUC as follows:

- 1. Switch the power to the BUC off at the Power source.
- 2. Leave Power off for at least 30 seconds, this gives the capacitors time to discharge (check "power" LED is off).

3. Switch power back on, the power LED on front panel should come on

 Switch the run switch on the side of the BUC to OFF then ON again. "Run" & "Air" LED's should come on indicating Automilkers are ready for milking.