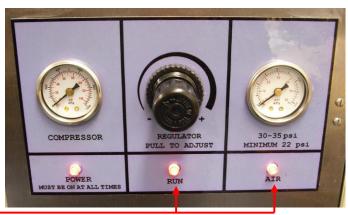

## **RE-SETTING BAIL UNIT CONTROLLER(BUC)**

If your Automilker system is having problems such as when you switch on the BUC to start the plant up, and the "RUN & AIR lights don't come on."

This fault can be caused by bad power upsetting the micro controller in the BUC

3. Switch power back on, the power LED on front panel should come on

 Switch the run switch on the side of the BUC to OFF then ON again. "Run" & "Air" LED's should come on indicating Automilkers are ready for milking.