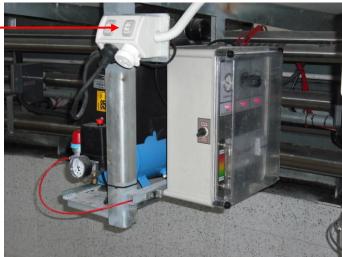

3. Switch power back on, the power LED on front panel should come on

 Switch the run switch on the side of the BUC to OFF then ON again. "Run" & "Air" LED's should come on indicating Automilkers are ready for milking.