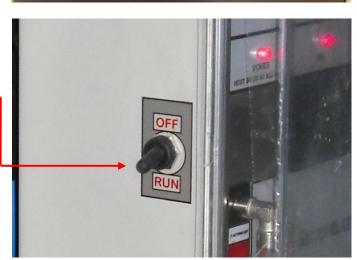

3. Switch power back on, the power LED on front panel should come on

 Switch the run switch on the side of the BUC to OFF then ON again. "Run" & "Air" LED's should come on indicating Automilkers are ready for milking.